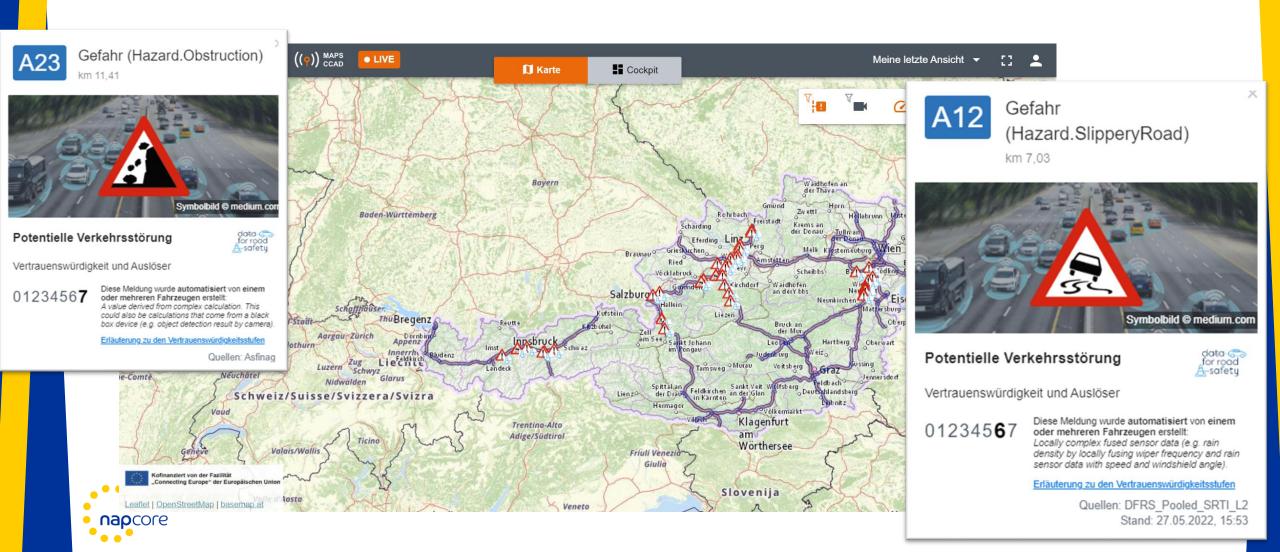

# Mobility Data Days SRTI – Best Practice Example

3<sup>rd</sup> November 2022

**ASFINAG** 

## Why are we DFRS partner?

- The Austrian C-ITS rollout is complemented by DFRS
- We hope to close the latency gap
- ASFINAG operators currently get DFRS on a side screen
- Connected car data are shown alongside ASFINAG data
- The connected car data are not edited by ASFINAG operators



## **Timeline**





## DFRS Application for Traffic Operators



### **Potentials**



#### **Potentials**



#### **Potentials**



Thank you for your kind attention –

and do consider following the example!

tobias.schleser@asfinag.at

gottfried.allmer@asfinag.at