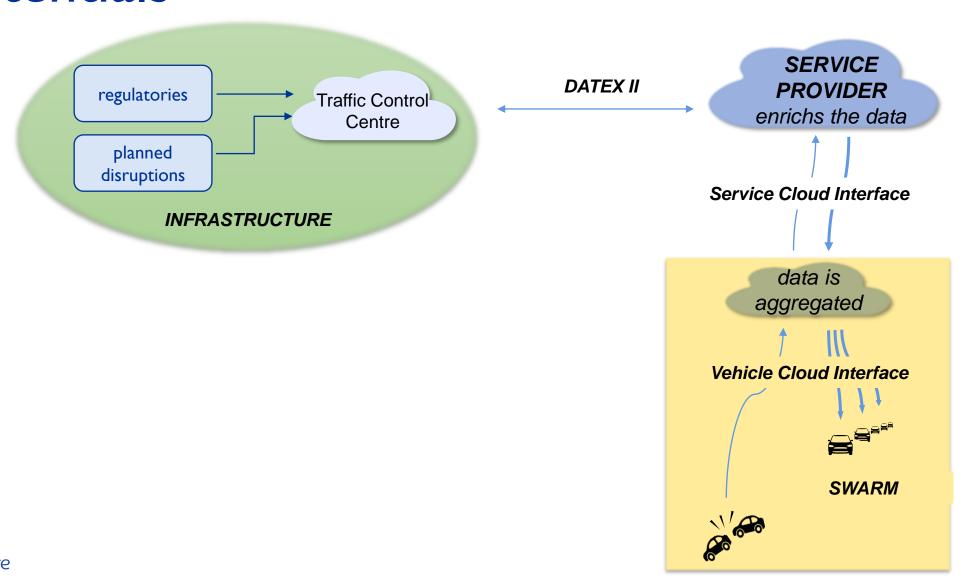

# Mobility Data Days SRTI – Best Practice Example

3<sup>rd</sup> November 2022

**ASFINAG** 

## Why are we DFRS partner?

- The Austrian C-ITS rollout is complemented by DFRS
- We hope to close the latency gap
- ASFINAG operators currently get DFRS on a side screen
- Connected car data are shown alongside ASFINAG data
- The connected car data are not edited by ASFINAG operators



## **Timeline**





## DFRS Application for Traffic Operators



### **Potentials**



#### **Potentials**



#### **Potentials**



Thank you for your kind attention –

and do consider following the example!

tobias.schleser@asfinag.at

gottfried.allmer@asfinag.at