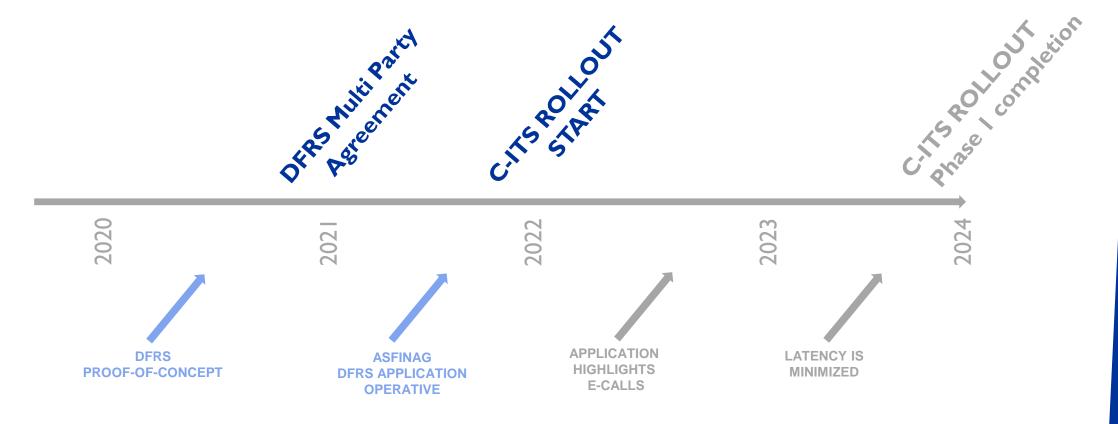

# Mobility Data Days SRTI – Best Practice Example

3<sup>rd</sup> November 2022

**ASFINAG** 

## Why are we DFRS partner?

- The Austrian C-ITS rollout is complemented by DFRS
- We hope to close the latency gap
- ASFINAG operators currently get DFRS on a side screen
- Connected car data are shown alongside ASFINAG data
- The connected car data are not edited by ASFINAG operators



## **Timeline**





## DFRS Application for Traffic Operators



### **Potentials**



#### **Potentials**



#### **Potentials**



Thank you for your kind attention –

and do consider following the example!

tobias.schleser@asfinag.at

gottfried.allmer@asfinag.at