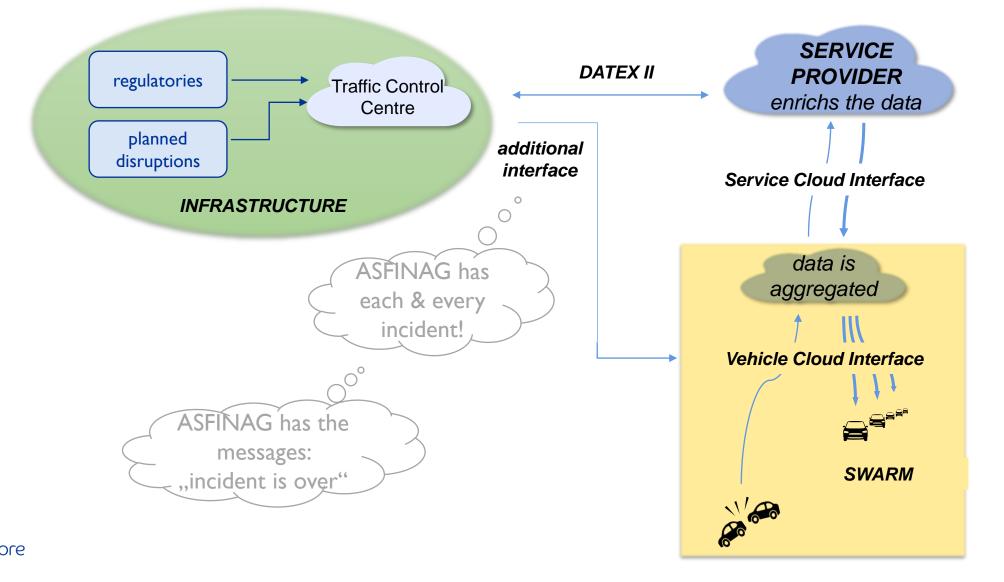

# Mobility Data Days SRTI – Best Practice Example

3<sup>rd</sup> November 2022

**ASFINAG** 

## Why are we DFRS partner?

- The Austrian C-ITS rollout is complemented by DFRS
- We hope to close the latency gap
- ASFINAG operators currently get DFRS on a side screen
- Connected car data are shown alongside ASFINAG data
- The connected car data are not edited by ASFINAG operators



## **Timeline**





## DFRS Application for Traffic Operators



### **Potentials**



#### **Potentials**



#### **Potentials**



Thank you for your kind attention –

and do consider following the example!

tobias.schleser@asfinag.at

gottfried.allmer@asfinag.at