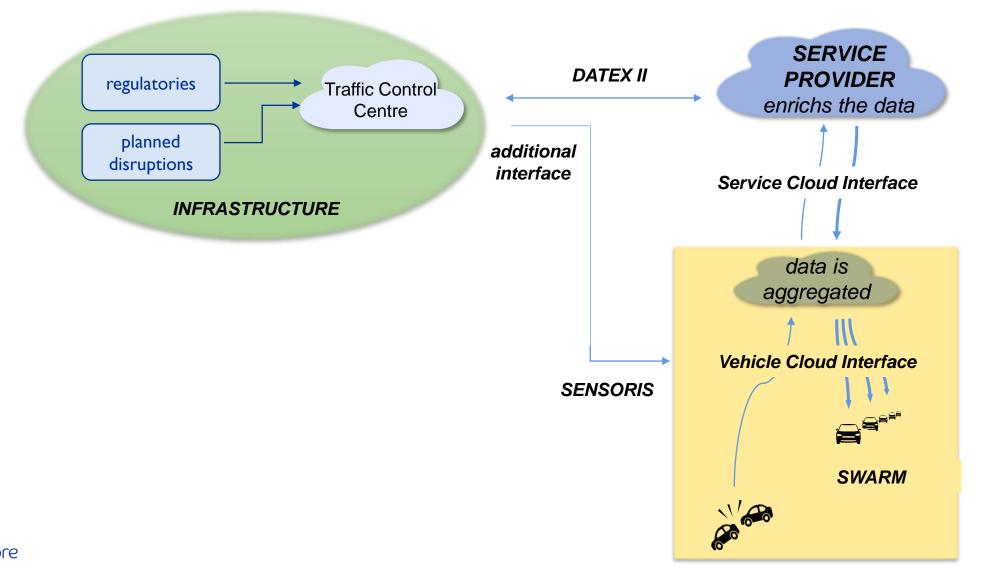

# Mobility Data Days SRTI – Best Practice Example

3<sup>rd</sup> November 2022

**ASFINAG** 

## Why are we DFRS partner?

- The Austrian C-ITS rollout is complemented by DFRS
- We hope to close the latency gap
- ASFINAG operators currently get DFRS on a side screen
- Connected car data are shown alongside ASFINAG data
- The connected car data are not edited by ASFINAG operators



## **Timeline**





## DFRS Application for Traffic Operators



### **Potentials**



#### **Potentials**



#### **Potentials**



Thank you for your kind attention –

and do consider following the example!

tobias.schleser@asfinag.at

gottfried.allmer@asfinag.at